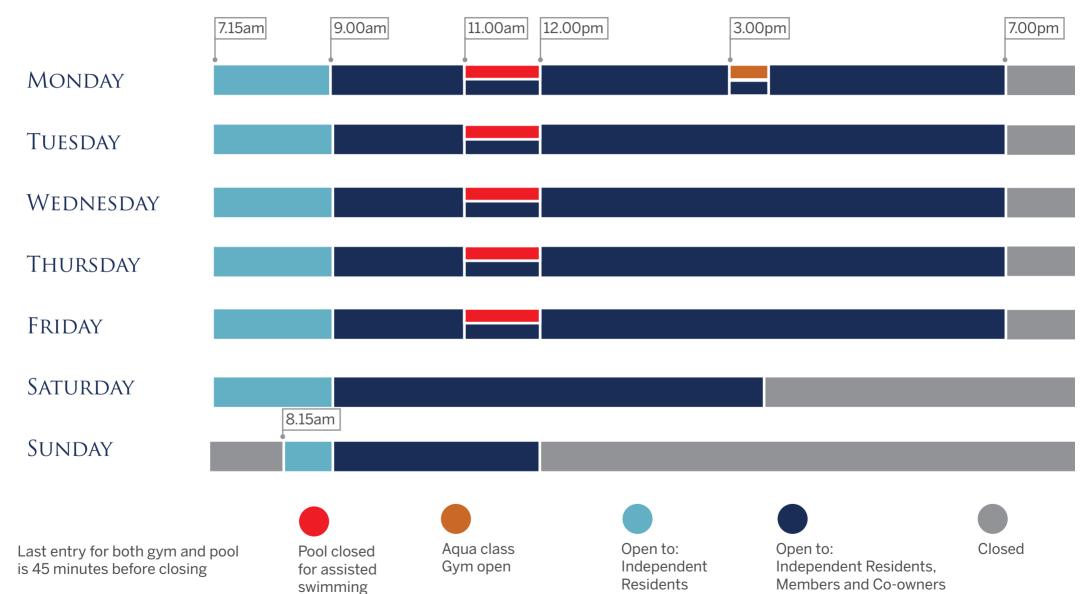

## We are open seven days a week and members enjoy a range of benefits including:

- Swimming pool
- Jacuzzi
- Air-conditioned gym and studio
- Friendly team of qualified personal trainers
- Personal health and wellbeing check